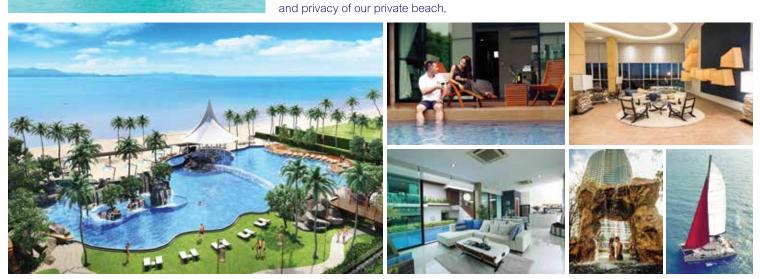

141.74 sq.m.
 direct access to the beach.

 Ideally located on the main Sukhumvit Road Km. 155 and the beachfront, the project is close to shopping malls, Mimosa, Ocean Marina, Phoenix golf course, Cartoon Network Amazone waterpark, restaurants and other entertainment venues, yet residents can still enjoy exclusivity

MÖVENPICK

**RESIDENCES & POOL VILLAS** 

**Mövenpick Siam Hotel** – A 5-star hotel northern tower with 34 storeys and 264 units, including hotel's convention,

Mövenpick Residences – A residential southern tower with 37 storeys and 196 units (unit size 42.83 - 384.60 sq.m.), the absolutely stunning panoramic sea view. Mövenpick Pool Villas – 3 bedrooms pool villas (130 sq.wah) and private swimming pool, with private

The total project includes:

restaurants and facilities.





Visit Pattaya Sales Gallery at 3rd Floor, Mövenpick Residences. Km.155. Open daily from 9:00 am to 6:00 pm. Tel : 038-235-775, 089-777-8422 www.apexpcl.com

Journamers. Software is a construction of the second secon



# the ClubHouse Residence at Cosy Beach Pattaya



BEACH

THE CLUBNOUSE RESIDENC

BEACH

JOMTIEN

+6689-099-2878 GERT

BEACH

PALM

+6688-186-1824 DAN

www.theclubhousepattaya.com sales@theclubhousepattaya.com

BEACH



### KEY FEATURES

- Superb location on Pratumnak hill Pattaya 300m. from the beach and only 90min drive from Suvarnabhumi International Airport (Bangkok)
- Panoramic sea views overlooking Pattaya Bay, Koh Larn and Jomtien Beach
- First class facilities including an infinity lap pool, 360° sky garden, gymnasium and children's playground
- Fully-fitted unit