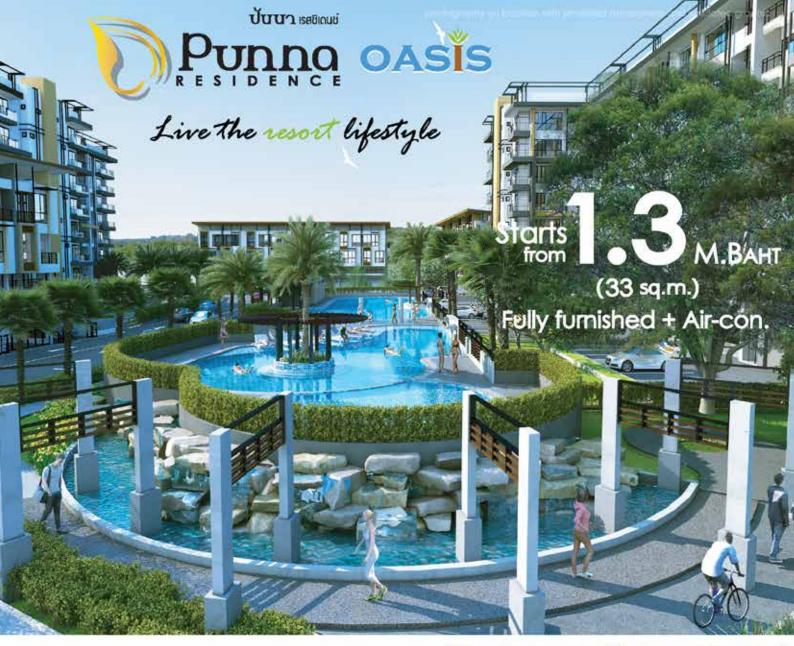

Punna OASIS lets you live the resort lifestyle! With the unique concept, we generously provide over 2 Rais of green space where you can enjoy the view of Doi Suthep and Chiangmai city or relax by the luxurious OASIS Club. Punna OASIS is located at a prime location of Chiangmai, surrounded by Central Festival, Big-C Extra, Bangkok Hospital, and Chiangmai Bus Terminal (Arcade).

OASIS Club includes salt-water swimming pools (80 M. long), sauna, jacuzzi, playground, and exercising area. Each building has its own fitness center and over 70% of parking space!

Please visit our Sales Gallery ... We are open everyday (9.00-18.00).