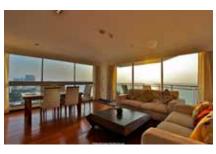

#### 80,000,000

area 371 sq.w. Using space 583 sq.m. 5 beds, 6 baths, 1 big living room, 1 maid room. 4 car park. Good facility on Bangna-Trad Km. 7.5., It is on Main road, close to Mega Bangna.

Using space 583 sqms. 5 beds, 6 baths, 1 big living room and 1 maid room. Good facility. on Bangna-Trad Km. 7.5., close to Mega Bangna, Tesco Lotus.