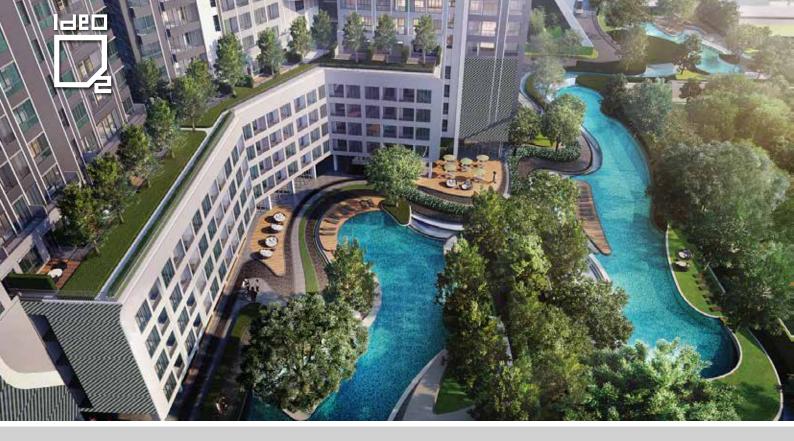

## Ananda Development Live, work, play at Ideo O2

There is more emphasis on your health than ever before. Eating well and staying fit isn't just a fad, it is a way of life. People are considering more about how they live and how this impacts them. Thailand is even seeing an increased number of people taking to two wheels at the weekend as cycling is becoming a popular, and rather serious pastime. Sadly Bangkok's roads and traffic are not too kind to cyclists with many having to travel out of the city to really work up a sweat.

One of Thailand's leading developers Ananda has been astute to recognise this trend in the desire to lead an active life. Known for their track record of successful residential developments across the capital, Ananda's recent project Ideo 02 is situated in the Bang Na district of the city close to the BTS station.

Christopher Moore, international sales manager at Ananda, comments that this, "Fringe area is becoming a real hotspot". Not only will it be welcoming 'Bangkok Mall', The Mall Group's flagship project expected to be the biggest shopping centre in Asia, but with limited land in central Bangkok, Bang Na allows developers to build projects that are quite unique.

The result? A resort style condominium that could not be built anywhere else in the city. Spanning a site of nearly 13 rai gives Ananda the space to produce a project to meet the needs of how people want to live their life. In fact the footprint of the building only takes up three rai leaving the remainder setaside for facilities.

The concept at Ideo O2 is simple: for residents to have everything within easy reach so that there is no need

"We understand the importance of residents wanting to live, work and play all in one area"

Three connecting swimming pools will snake around the site and two fitness centres will be equipped with everything needed to keep in shape regardless of fitness levels.

Plus Ideo O2 will boast a private nature jogging track of 200 metres, a futsal field (a smaller scaled football pitch), and to top it off, a wild bike park - a 700 metre bike track surrounded by green space of over 5,000 square metres designed by Peppermint Bike Park, a company that produces cycling tracks specifically for urban areas. Potentially the only project in Bangkok to cater for the growth in cycling as a sport illustrates how Ideo O2 is really upping the ante.

The project will also have its own coworking space. Working habits are changing as more people want to achieve the ultimate work life balance with flexibility being at the top of wish lists when looking for a new job. As a response to these trends, there has been a rise in co-working spaces to meet demand and Ananda has this detail covered so that there really will be no need to leave Ideo 02.