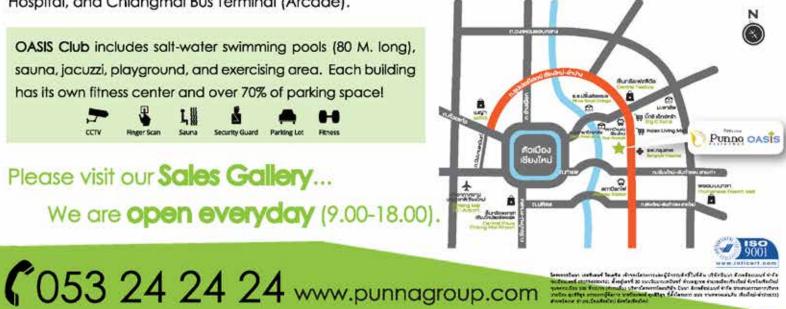

Punna OASIS lets you live the resort lifestyle! With the unique concept, we generously provide over 2 Rais of green space where you can enjoy the view of Doi Suthep and Chiangmai city or relax by the luxurious OASIS Club. Punna OASIS is located at a prime location of Chiangmai, surrounded by Central Festival, Big-C Extra, Bangkok Hospital, and Chiangmai Bus Terminal (Arcade).

OASIS Club includes salt-water swimming pools (80 M. long), sauna, jacuzzi, playground, and exercising area. Each building has its own fitness center and over 70% of parking space!

Please visit our Sales Gallery ... We are open everyday (9.00-18.00).