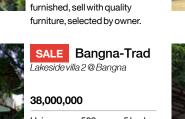

#### 80,000,000

area 371 sq.w. Using space 583 sq.m. 5 beds, 6 baths, 1 big living room, 1 maid room. 4 car park. Good facility on Bangna-Trad Km. 7.5., It is on Main road, close to Mega Bangna.

Using space 583 sqms. 5 beds, 6 baths, 1 big living room and 1 maid room. Good facility. on Bangna-Trad Km. 7.5., close to Mega Bangna, Tesco Lotus.