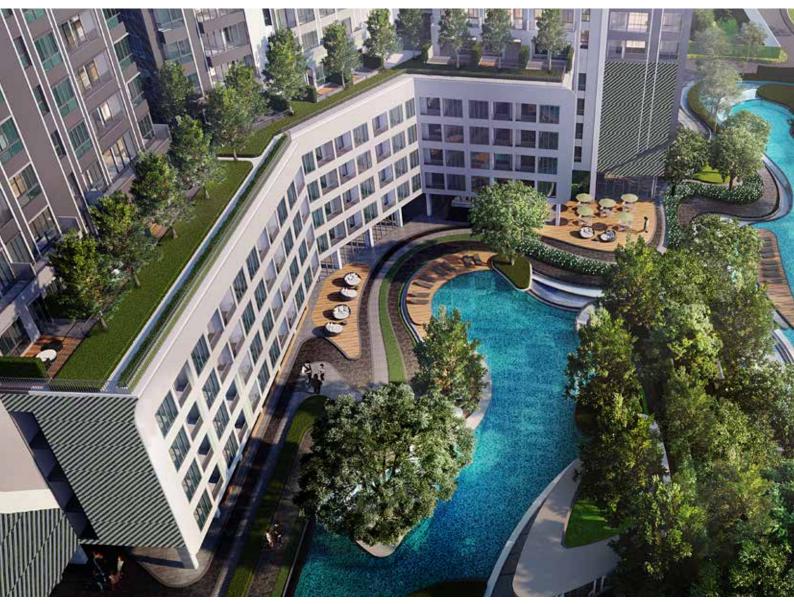

The six buildings that make up the complex are appropriately named to fit with the overall persona - Apollo (after the Greek god), Barcelona, Corsica, Eden, Florence and Delos. The project will be brimming with trees, gardens and butterflies to create a tranquil environment despite its prime position in the centre of Pattaya just five minutes from the beach, Walking Street, Central Festival department store and Sukhumvit Road.

Each building will have its own sky gym and there is also plenty of space on the ground for people to relax, for children to play and for families to enjoy. These spacious communal areas mean Olympus City Garden has space to offer a unique choice of facilities that will include saunas, restaurants, a boutique and salon not to mention the five swimming pools, yoga rooms and jogging track. After all, the project sits on an impressive site of over nine rai.