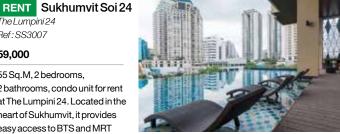

60,000

117 Sq.M, 2 bedrooms, 2 bathrooms, condo unit for rent at Ficus Lane. 5 minute walk from BTS Phra Kanong.

SALE Sukhumvit Soi 43 HSukhumvit 43 Ref: SS1731

12,000,000

The Lumpini 24

Ref: SS3007

59,000

lines.

#### **RENT** Sukhumvit Soi 24 Bright Sukhumvit 24

Ref:SS1711

55,000

67 Sq.M, 1 bedroom, 1 bathroom, condounit for rent at Bright Sukhumvit 24. Short stroll to BTS Phrom Pong and shuttle service also provided.