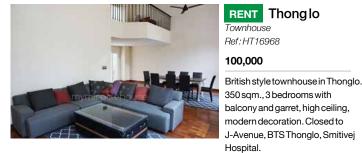

#### **RENT** Thong lo

2+1 bedroom Ref:CR168610

#### 90,000

135 sqm., 2 bedrooms plus 1 study room with quality furniture. Located in peaceful area of Thong lo closed to Foodland, J-Avenue, BTS Thong lo and Tops Supermarket.